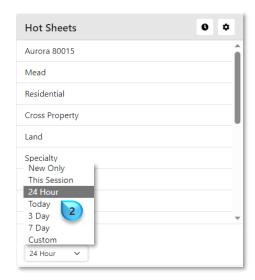

To view **Hot Sheet** *Results* select a *timeframe* by clicking the *timeframe expand collapse arrow* 

Select the desired timeframe 2

## Options Include:

"New Only" - Shows changes since you last ran a Hot Sheet

"This Session" - Shows changes since you last ran a **Hot Sheet** in a previous session

"24 Hour," "Today," "3 Day," "7 Day" and "Custom" - Show changes for a specified date/time frame