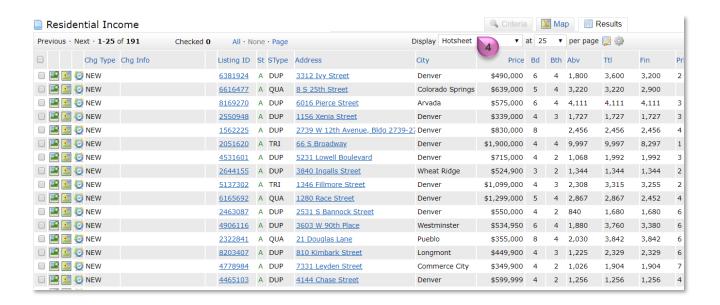

Select the **Hot Sheet** of interest

Results will present in the **Hot Sheet** Display and according to the selected timeframe

**Note**: **Hot Sheet** *search criteria* and date range are customizable and users can create up to 20 custom **Hot Sheets**. Please see **How to Customize Hot Sheet Criteria** 