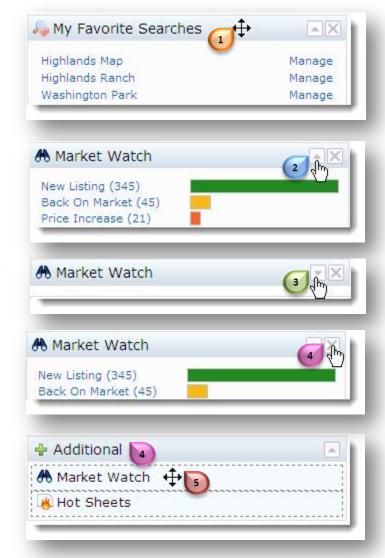

Note: The "News" widget is the only widget that cannot be customized in any way.

- To move a widget click on the Title Bar and drag the widget to another place on the Dashboard
- To collapse a widget click the up arrow
- To expand a widget click the down arrow
  To expand a widget click the down arrow
- To hide a widget click the X

Note: The title of the hidden widget appears in the widget called "Additional."

 To retrieve a hidden widget, click on the desired widget name and drag it to the Dashboard