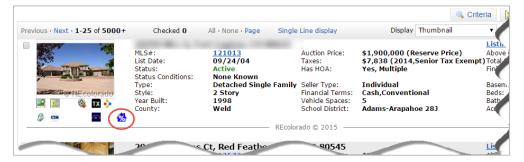

## **RatePlug Mortgage Information in Matrix**

- RatePlug is a tool integrated into Matrix that allows brokers to display interactive mortgage payment information to clients from their lending partners.
- The Full and Thumbnail displays are being updated with a Mortgage Info link and icon. When
  viewing the agent Full and Thumbnail displays, you'll always see this icon even if you haven't
  registered with RatePlug.

- Clicking the link takes you to a page where you can learn more about RatePlug and start the registration process.
- After you've registered with RatePlug by selecting your lender(s) and your lender(s) have also registered with RatePlug, your clients will see the Mortgage Info link in the Client Portal on the Portal Full and Portal Thumbnail displays. When they click this link, they can view interactive mortgage information specific to that property.