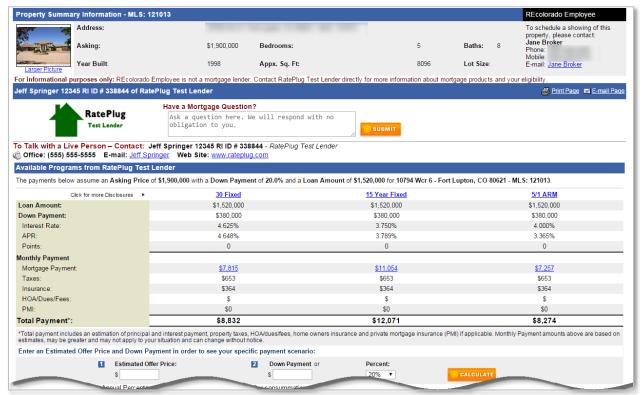

- Clicking the link takes you to a page where you can learn more about RatePlug and start the registration process.
- After you've registered with RatePlug by selecting your lender(s) and your lender(s) have also registered with RatePlug, your clients will see the Mortgage Info link in the Client Portal on the Portal Full and Portal Thumbnail displays. When they click this link, they can view interactive mortgage information specific to that property.