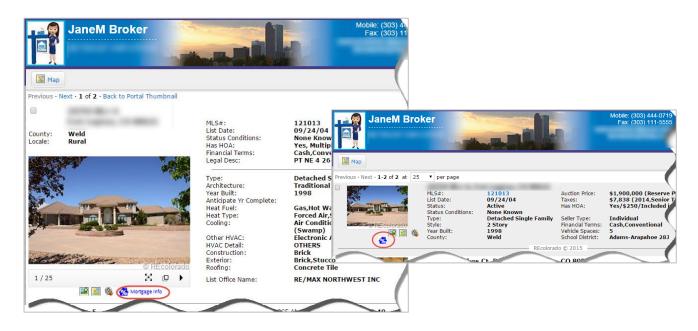

- Clicking the link takes you to a page where you can learn more about RatePlug and start the registration process.
- After you've registered with RatePlug by selecting your lender(s) and your lender(s) have also registered with RatePlug, your clients will see the Mortgage Info link in the Client Portal on the Portal Full and Portal Thumbnail displays. When they click this link, they can view interactive mortgage information specific to that property.