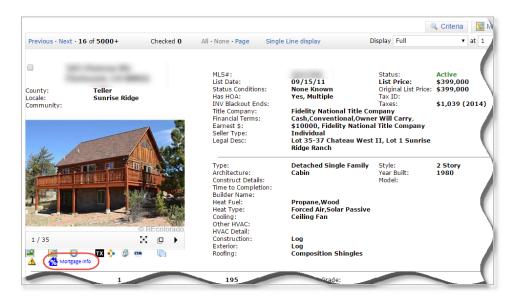

## **RatePlug Mortgage Information in Matrix**

- RatePlug is a tool integrated into Matrix that allows brokers to display interactive mortgage payment information to clients from their lending partners.
- The Full and Thumbnail displays are being updated with a Mortgage Info link and icon. When
  viewing the agent Full and Thumbnail displays, you'll always see this icon even if you haven't
  registered with RatePlug.

- Clicking the link takes you to a page where you can learn more about RatePlug and start the registration process.
- After you've registered with RatePlug by selecting your lender(s) and your lender(s) have also registered with RatePlug, your clients will see the Mortgage Info link in the Client Portal on the Portal Full and Portal Thumbnail displays. When they click this link, they can view interactive mortgage information specific to that property.