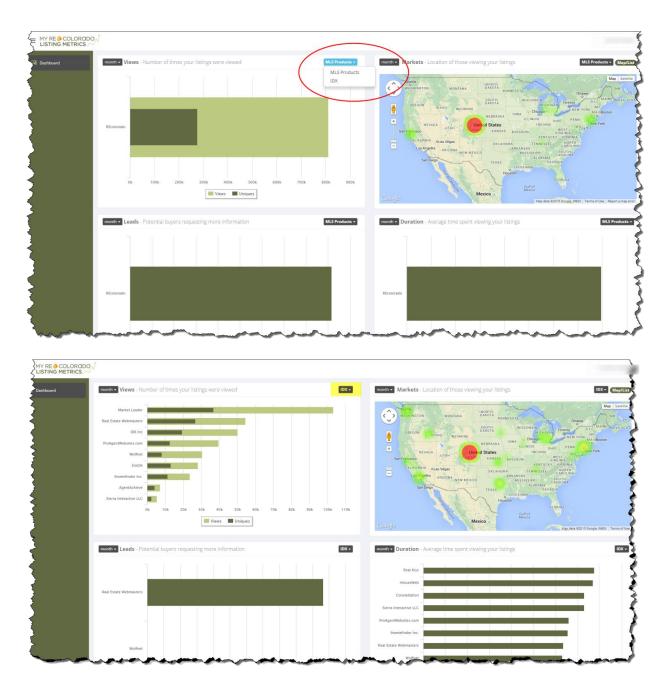

## IDX Metrics now available in the ListTrac Dashboard!

- When clicking the My REcolorado Listing Metrics button from the CONNECT dashboard, you will
  continue to be taken directly to the ListTrac dashboard.
- A new option has been added to switch between REcolorado (MLS Products) stats and IDX stats.
- The IDX stats provide tracking information for both the full and mobile IDX sites.
- Metrics are shown for each IDX vendor for the sites where your listings are displayed. If your
  office has opted out of IDX, no metrics will be visible in the IDX dashboard.
- The dashboard will display the top 10 IDX channels, with an option to drill into the results to see the activity for all IDX sites.