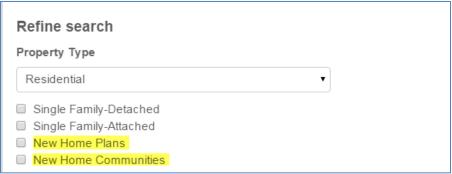

- New Home Plans and New Home Communities searches are now available from the Search Homes drop-down menu on the homepage of recolorado.com.
- Additionally, from the Search Homes or Search Properties pages, a residential search can be refined to include New Home Plans and/or Communities.