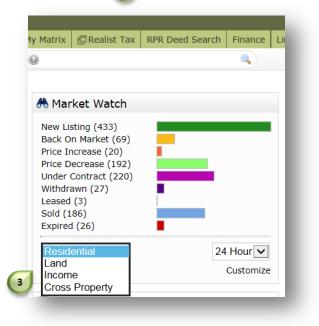

## Property Type 💽

And/Or

| Matrix            | 🗖 Realist Tax  | RPR Deed Search | Finance | Li |
|-------------------|----------------|-----------------|---------|----|
| )                 |                |                 |         |    |
| A Mar             | ket Watch      |                 |         |    |
|                   | sting (433)    | _               | _       |    |
|                   | n Market (69)  |                 |         | ۱. |
| Price Ir          | ncrease (20)   |                 |         |    |
|                   | ecrease (192)  |                 |         |    |
|                   | Contract (220) |                 |         |    |
|                   | awn (27)       |                 |         |    |
| Leased<br>Sold (1 | • •            |                 |         |    |
| Expired           | •              |                 |         |    |
| Desid             | ontial         |                 | Llour   |    |
| Resid             |                |                 | Hour    |    |
|                   |                |                 | Dav     |    |
|                   |                | 4               | Dav     |    |

To switch to a different change type click the dropdown arrow