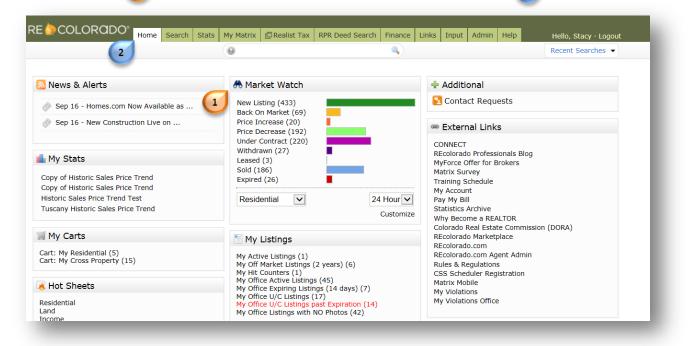

## **Use the Market Watch Widget**

"Market Watch" is a Matrix widget that displays status and price changes for listings within a specified property type and timeframe.

Market Watch 1) is located on the Dashboard (Home Tab)

## Property Type 💽

And/Or

| Matrix            | 🗖 Realist Tax  | RPR Deed Search | Finance | Li |
|-------------------|----------------|-----------------|---------|----|
| )                 |                |                 |         |    |
| A Mar             | ket Watch      |                 |         |    |
|                   | sting (433)    | _               | _       |    |
|                   | n Market (69)  |                 |         | ۱. |
| Price Ir          | ncrease (20)   |                 |         |    |
|                   | ecrease (192)  |                 |         |    |
|                   | Contract (220) |                 |         |    |
|                   | awn (27)       |                 |         |    |
| Leased<br>Sold (1 | • •            |                 |         |    |
| Expired           | •              |                 |         |    |
| Desid             | ontial         |                 | Llour   |    |
| Resid             |                |                 | Hour    |    |
|                   |                |                 | Dav     |    |
|                   |                | 4               | Dav     |    |

## **Use the Market Watch Widget**

To view results click on the status type 5

Example:

Click on the "**Back on Market**" status to view listings that came back on market.

| New Listing (316)<br>Back On Market (53)<br>Price Increase (16)<br>Price Decrease (206)<br>Under Contract (225)<br>Withdrawn (39)<br>Sold (168)<br>Expired (38) |           |
|-----------------------------------------------------------------------------------------------------------------------------------------------------------------|-----------|
| Residential 💌                                                                                                                                                   | 24 Hour 🔽 |