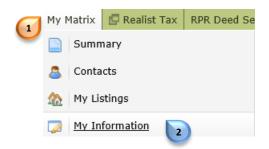

## **Add Contact Information to Your Portal Profile**

Hover over "My Matrix" 1 and select "My Information" 2

Select "Portal Profile" 3

Click "Contact Information"

Information

Header & Footer CMA Cover Sheet Email Signature