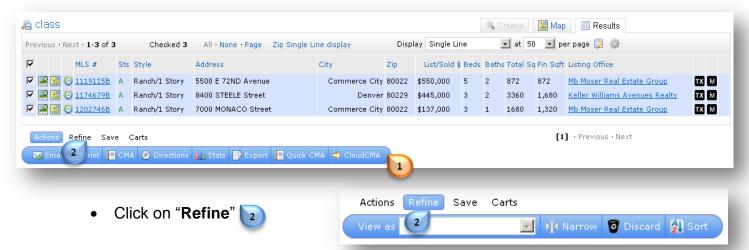

### To see if results have previously been emailed to a specific contact

- Click on the "View As" drop down arrow 3
- A list of your contacts will present Na
- Select the contact of interest

A new column labeled "Emailed" sappears