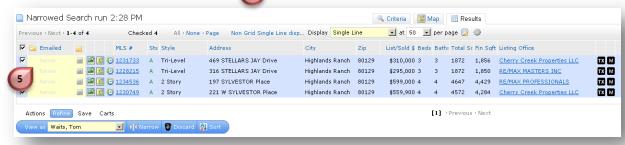

- The "Emailed" column will provide a date indicating when the property was emailed to the specified contact
- If the property has not been emailed to the specified contact "Never" will be displayed

#### To keep selected properties

- Click "Narrow" 1 to display only the results you have selected
- To undo this click on the kernel link above the words "Narrowed Search"