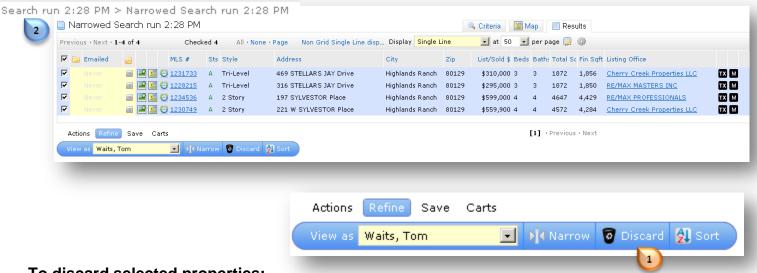

### To discard selected properties:

- Click "Discard" to remove all selected properties from your results
- Click "Un-Discard" to undo this action

Note: The "Un-Discard" button will only present after results have been discarded