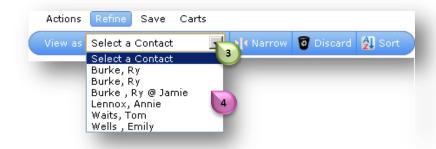

### To see if results have previously been emailed to a specific contact

- Click on the "View As" drop down arrow 3
- A list of your contacts will present Na
- Select the contact of interest

A new column labeled "Emailed" sappears

- The "Emailed" column will provide a date indicating when the property was emailed to the specified contact
- If the property has not been emailed to the specified contact "Never" will be displayed