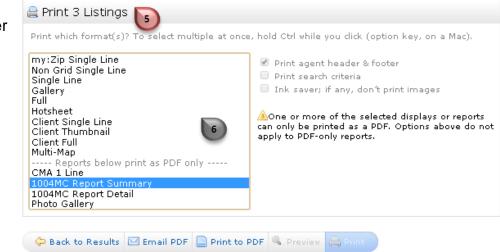

Select "Print"

Verify the number of results you want represented in the report

Select the report of interest

Note: Hold the control key to select multiples

Options are presented on the button bar

- Options include:
  - Email PDF
  - Print to PDF
  - Preview
  - Print
- Click on the button of interest

Note: Reports cannot be edited or exported. They are PDF only Note: You can change reports only by changing your search criteria