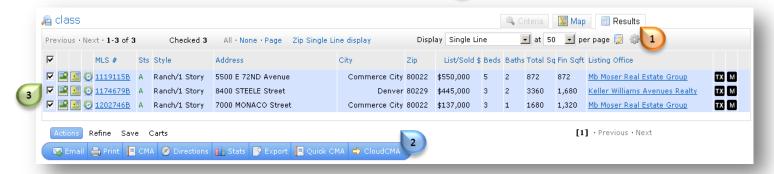

## **Generate Reports**

Reports can be Emailed as PSD, Printed to PDF, Previewed, Printed, Printed and Emailed from Matrix from the search **Results** tab

Scroll down to locate the Button Bar

Note: The Button Bar is activated when you select at least one result by placing a check mark next to the property 3