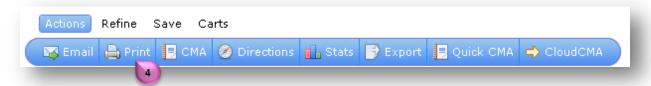

Select "Print"

Verify the number of results you want represented in the report

Select the report of interest

Note: Hold the control key to select multiples

Options are presented on the button bar

- Options include:
  - Email PDF
  - Print to PDF
  - Preview
  - Print
- Click on the button of interest