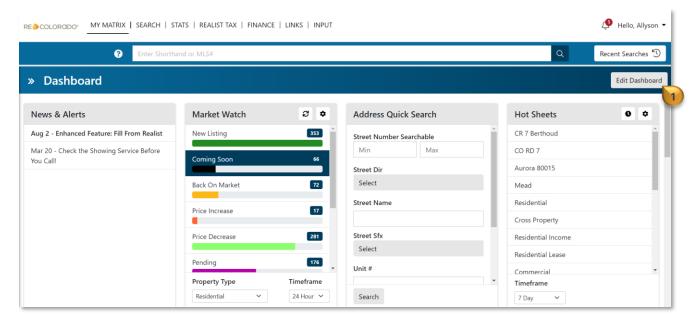

## Customize the Matrix Home Page

The *Matrix Home Page* includes panels called *widgets*. The *widgets* can be moved and hidden. Some *widgets* are also customizable.

To move a widget, click "Edit Dashboard" 1

Note: The News & Alerts Widget cannot be moved

To move widget, click and hold the list icon =

When a **toggle** is turn on the widget will present on the My Matrix Home Page

When a **toggle** is turned off the widget will not present on the *My Matrix Home Page* 

## Customize the Matrix Home Tab

| Widget Name            | Function                                                                                                                                                           |
|------------------------|--------------------------------------------------------------------------------------------------------------------------------------------------------------------|
| News & Alerts          | View a list of <i>Hyperlinks</i> to access recent REcolorado news. Information presents in an expanded window.                                                     |
| Market Watch           | A quick visual of the <i>REcolorado Market</i> . Click the <i>expand collapse arrows</i> to change <i>Property Type</i> or <i>Timeframe</i>                        |
| Hot Sheets             | Presents <i>hyperlinks</i> with up to 20 <b>Hot Sheets</b> customized by you. Results show <i>price and status changes</i> in the market                           |
| My Favorite Searches   | A list of up to 10 Saved Searches that you<br>Enabled as a Favorite Search during the Save<br>Search process                                                       |
| Recent Portal Visitors | Presents a <i>hyperlink list</i> of the 10 most recent contacts who have accessed their <i>Client Portal</i>                                                       |
| Address Quick Search   | Quickly search by a single address or street name. All <i>statuses</i> appear in the results                                                                       |
| Recent Use Contacts    | A <i>hyperlink list</i> of your 10 most recently used contacts                                                                                                     |
| My Stats               | Links to statistical reports you created, saved, and marked, to display on the <b>My Stats</b> Widget                                                              |
| Additional             | Where <i>hidden</i> or <i>removed widgets</i> remain until accessed. To retrieve, click on the desired <i>widget</i> Name, and drag to the <i>Matrix Home Page</i> |
| My Listings            | Hyperlinks to your listings                                                                                                                                        |
| Concierge              | Links to <i>Auto Email p</i> roperty matches that are awaiting your approval                                                                                       |
| External Links         | Easy access to Real Estate <i>products, resources</i> and <i>sites</i>                                                                                             |
| My Carts               | Links to your 10 most recently used or created<br>Carts                                                                                                            |