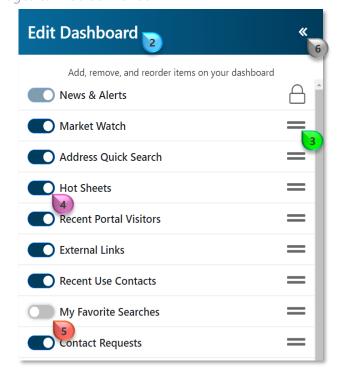

Note: The News & Alerts Widget cannot be moved

To move widget, click and hold the list icon =

When a **toggle** is turn on the widget will present on the My Matrix Home Page

When a **toggle** is turned off the widget will not present on the *My Matrix Home Page* 

Click the collapse arrows to view the My Matrix Home Page 6