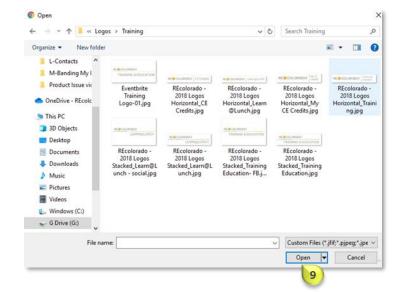

## Customize CMA Cover Sheet

Use directional arrows to select a previously uploaded photo

or

Click "**Browse**" 8 to upload an image

A directory will open

Select the desired file

Click "Open" 9

Click "**Save**" 10
To return to *CMA Cover*Sheet tab