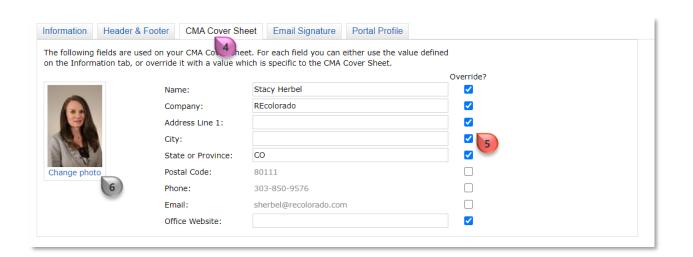

Number of Hot Sheets: 10

Click on "CMA Cover Sheet" 4

Click the "Override" check box 5 to edit a field

Note: The change will appear only on your CMA Cover Sheet

#### Click "Change Photo" 6

Note: First time users will see "Upload Photo"