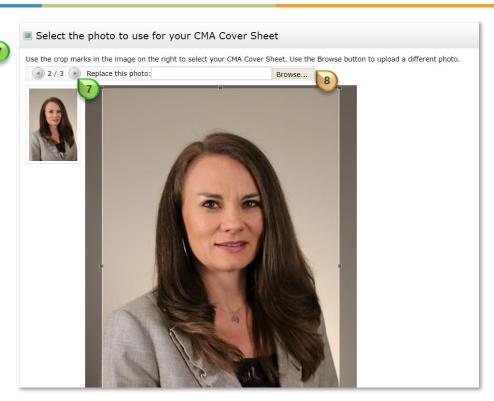

## Customize CMA Cover Sheet

Use directional arrows to select a previously uploaded photo

or

Click "**Browse**" 8 to upload an image

A directory will open

Select the desired file

Click "Open" 9

Click "**Save**" 10
To return to *CMA Cover*Sheet tab