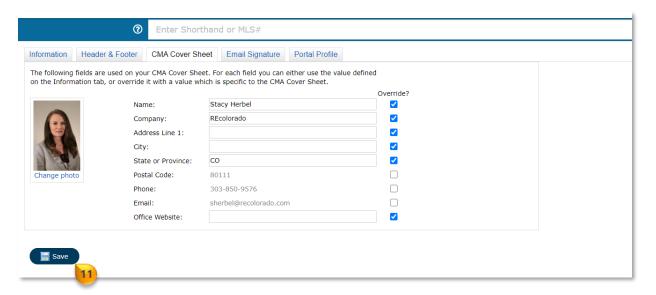

Number of Hot Sheets: 10

Click on "CMA Cover Sheet" 4

Click the "Override" check box 5 to edit a field

Note: The change will appear only on your CMA Cover Sheet

# Click "Save" 11