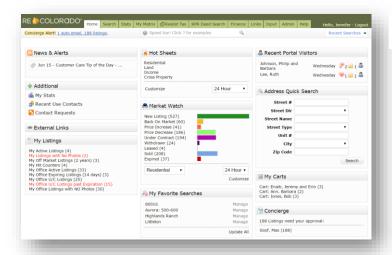

## **Customize the Dashboard**

The Matrix Dashboard is comprised of windows called widgets. These widgets enable quick access to the features and information in Matrix that you need most often. You can easily move, collapse, expand and hide the widgets; as well as customize the content of some of the widgets on your Dashboard.

## **Customize the Dashboard**

| Widget Name            | Function                                                                                                                        |
|------------------------|---------------------------------------------------------------------------------------------------------------------------------|
| News                   | Current news appears in an expanded window on the Dashboard. Click "I've Read It," or "Read Later" to collapse the window.      |
| Market Watch *         | A quick visual of the market that REcolorado serves. Use the drop-down menus to change Property Type or the Days Back duration. |
| Hot Sheets *           | Click the Property Type link to view the changes to status and price.                                                           |
| My Favorite Searches   | A list of up to 10 saved searches that you identified as a Favorite during the save process.                                    |
| Recent Portal Visitors | A hyperlink list of the 10 most recent contacts that have accessed their Client Portal.                                         |
| Search                 | Quickly search a single address or a street name. All status' appear in the results.                                            |
| Recent Use Contacts    | A hyperlink list of your 10 most recent contacts for one-click access to their contact record.                                  |
| My Stats               | Hyperlinks of up to 10 statistical reports you have saved and marked to appear in the My Stats Widget.                          |
| Additional             | Where hidden widgets reside for easy access when you need them.                                                                 |
| My Listings            | Hyperlinks to your listings.                                                                                                    |
| Concierge              | Links to the Auto Email property matches that are awaiting your approval to be sent to your contacts.                           |
| External Links         | Links to frequently used external websites.                                                                                     |
| My Carts               | Links to the last 10 Contact Carts with properties recently added.                                                              |