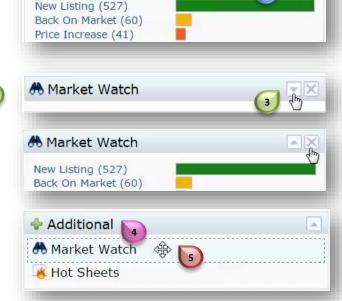

Highlands Ranch

Market Watch

- To move a widget click on the Title Bar and drag the widget to another place on the Dashboard
- To collapse a widget click on the **up arrow**

- To expand a widget click on the down arrow
- To hide a widget click the X
  NOTE: The title of the hidden widget appears
- in the widget called "Additional"
  To retrieve a hidden widget, click on the desired widget name and drag it to the

Dashboard.